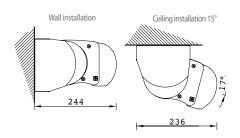

otorised, is suitable for both domestic and commercial applications. It features a stainless steel chain link arm in four different sizes with or without adjustable ambient LED lighting to suit your application needs.

Supplied fully set up for a quick and easy installation the innovative design is equipped with an inclination system that uses a pass-through screw to adjust the pitch to your exact needs.



### Colours RAL

9010 White (Standard ) 7016 Grey

### Min/Max width

Minimum 1910mm Maximum 5500mm



## Minimum width to accommodate arm size

| Projection | Width (CM) |
|------------|------------|
| (CM)       | 2 brackets |
| 160        | 191        |
| 210        | 241        |
| 260        | 291        |
| 310        | 341        |

### **Optional LED Arms**



### Installation