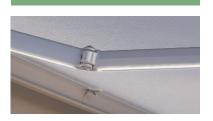

# Base Plus

Fully cassetted folding arm awning

THE BASE PLUS is a fully cassetted folding arm awning on two brackets fitted at either end top of face fixed.

Our most popular awning, operated manually or motorised, is suitable for both domestic and commercial applications. It features a stainless steel chain link arm in four different sizes with or without adjustable ambient LED lighting to suit your application needs.

### **Optional LED Arms**