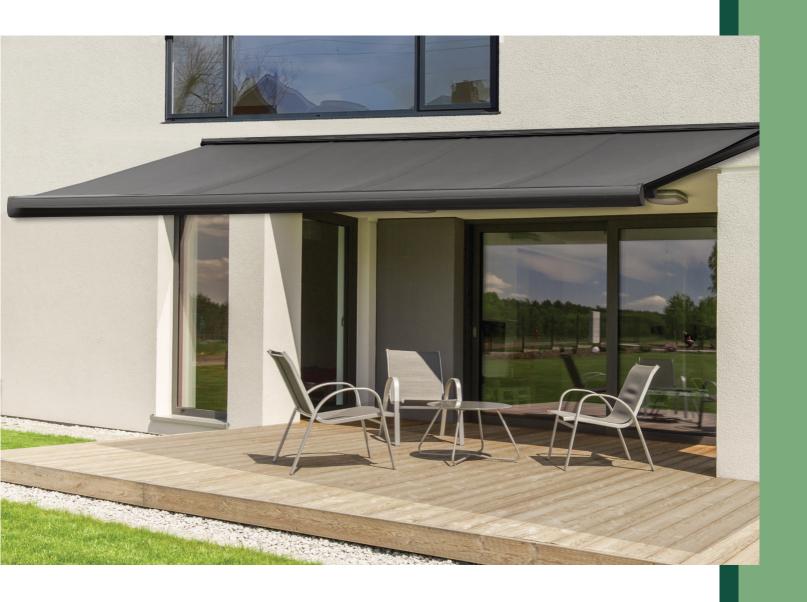

# Base Plus

Fully cassetted folding arm awning

THE BASE PLUS is a fully cassetted folding arm awning on two brackets fitted at either end top of face fixed.

Our most popular awning, operated manually or motorised, is suitable for both domestic and commercial applications. It features a stainless steel chain link arm in four different sizes with or without adjustable ambient LED lighting to suit your application needs.

Supplied fully set up for a quick and easy installation the innovative design is equipped with an inclination system that uses a pass-through screw to adjust the pitch to your exact needs.