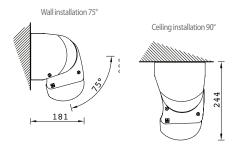

Supplied fully set up for a quick and easy installation the innovative design is equipped with an inclination system that uses a pass-through screw to adjust the pitch to your exact needs.