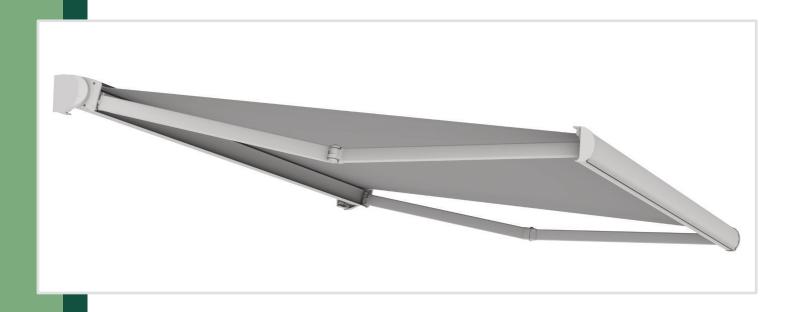

# Base Plus

Fully cassetted folding arm awning

THE BASE PLUS is a fully cassetted folding arm awning on two brackets fitted at either end top of face fixed.

Our most popular awning, operated manually or motorised, is suitable for both domestic and commercial applications. It features a stainless steel chain link arm in four different sizes with or without adjustable ambient LED lighting to suit your application needs.

Supplied fully set up for a quick and easy installation the innovative design is equipped with an inclination system that uses a pass-through screw to adjust the pitch to your exact needs.