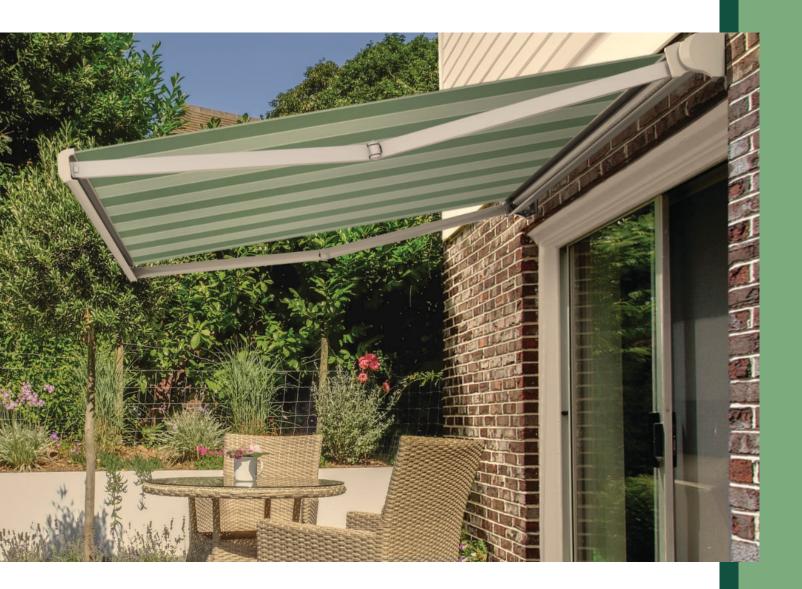

# Base Lite

## Fully cassetted folding arm awning

BASE LITE as the name suggests is a core part of the Base Family, built to replicate the base plus but in smaller proportions.

This Fully cassetted system is a fantastic addition to any property, whether extending the home with a welcome shaded area to your garden patio or protecting your shop window from light showers or a dazzling sunshine glare.

Due to its tight and compact finish the base plus accommodates a width up to 4m with three different projections in arm length.

Available top or face fixed with a bracket at either end a quick and easy install is easy to achieve with a simple adjustment to the pitch with a screw in system.