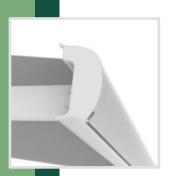

## Fully cassetted folding arm awning

BASE LITE as the name suggests is a core part of the Base Family, built to replicate the base plus but in smaller proportions.

This Fully cassetted system is a fantastic addition to any property, whether extending the home with a welcome shaded area to your garden patio or protecting your shop window from light showers or a dazzling sunshine glare.

Due to its tight and compact finish the base plus accommodates a width up to 4m with three different projections in arm length.

Available top or face fixed with a bracket at either end a quick and easy install is easy to achieve with a simple adjustment to the pitch with a screw in system.