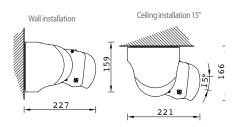

e plus accommodates a width up to 4m with three different projections in arm length.

Available top or face fixed with a bracket at either end a quick and easy install is easy to achieve with a simple adjustment to the pitch with a screw in system.



### **Colours RAL**

9010 White (Standard )

#### Min/Max width

Minimum 1910mm Maximum 4000mm

| Minimum width to<br>accommodate arm size |                          |
|------------------------------------------|--------------------------|
| Projection<br>(CM)                       | Width (CM)<br>2 brackets |
| 160                                      | 191                      |
| 210                                      | 241                      |
| 260                                      | 291                      |

#### Installation