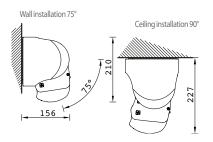

plus accommodates a width up to 4m with three different projections in arm length.

Available top or face fixed with a bracket at either end a quick and easy install is easy to achieve with a simple adjustment to the pitch with a screw in system.



### **Colours RAL**

9010 White (Standard )

#### Min/Max width

Minimum 1910mm Maximum 4000mm

| Minimum width to<br>accommodate arm size |                          |
|------------------------------------------|--------------------------|
| Projection<br>(CM)                       | Width (CM)<br>2 brackets |
| 160                                      | 191                      |
| 210                                      | 241                      |
| 260                                      | 291                      |

#### Installation