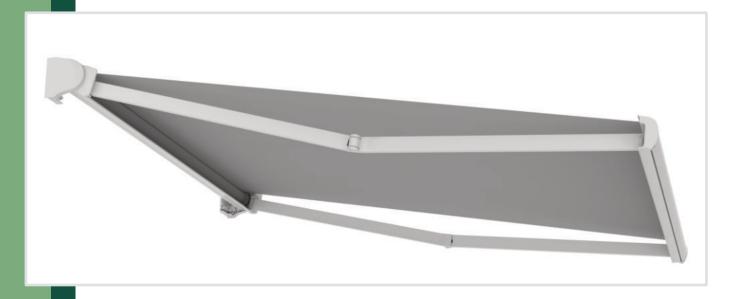

# Base Lite

## Fully cassetted folding arm awning

BASE LITE as the name suggests is a core part of the Base Family, built to replicate the base plus but in smaller proportions.

This Fully cassetted system is a fantastic addition to any property, whether extending the home with a welcome shaded area to your garden patio or protecting your shop window from light showers or a dazzling sunshine glare.

Due to its tight and compact finish the base plus accommodates a width up to 4m with three different projections in arm length.

Available top or face fixed with a bracket at either end a quick and easy install is easy to achieve with a simple adjustment to the pitch with a screw in system.