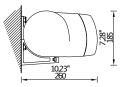

#### Min/Max width

Minimum 2120mm Maximum 12000mm

# Minimum width to accommodate arm size

| Projection | Width (CM) |
|------------|------------|
| (CM)       | 2 brackets |
| 160        | 212        |
| 210        | 262        |
| 260        | 312        |
| 310        | 372        |
| 360        | 431        |