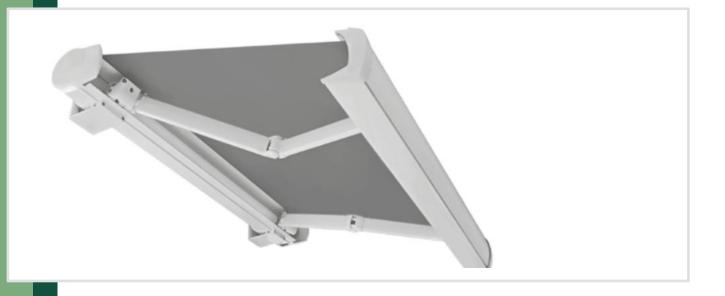

# Armony Plus

Fully cassetted folding arm awning

THE ARMONY PLUS incorporates design and style into a fully cassetted system, whilst retaining its strength through an impressive and innovative multi bracket fixing system along the length of the Awning.

This system lends itself to larger applications, supplied up to 7M in one length and a massive 12m with a seamless profile join for an onsite build up. Not only does this Awning accommodate large widths, but a more than impressive 5 projections up to 3.6m with or without incorporated LED lights.