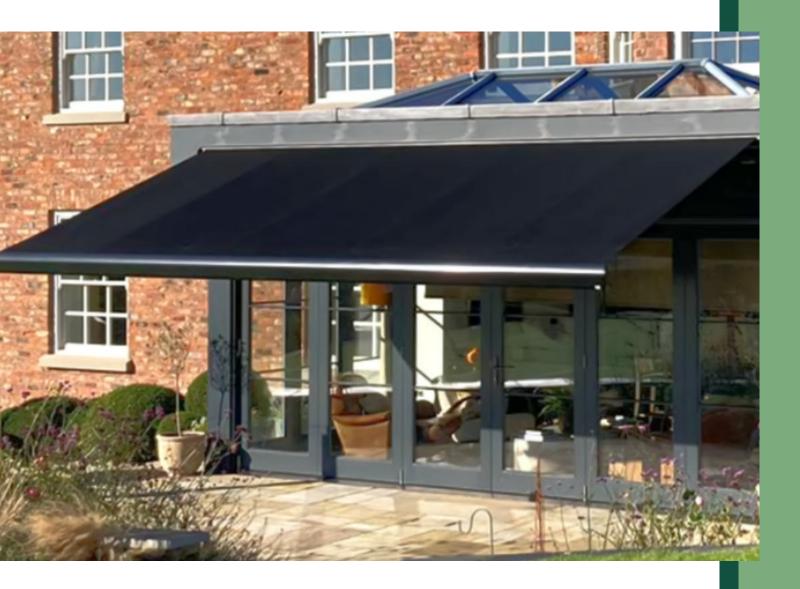

# Armony Plus

Fully cassetted folding arm awning

THE ARMONY PLUS incorporates design and style into a fully cassetted system, whilst retaining its strength through an impressive and innovative multi bracket fixing system along the length of the Awning.

This system lends itself to larger applications, supplied up to 7M in one length and a massive 12m with a seamless profile join for an onsite build up. Not only does this Awning accommodate large widths, but a more than impressive 5 projections up to 3.6m with or without incorporated LED lights.

This carefully put together combination of design features makes it our most popular system for Commercial applications along with large domestic applications.