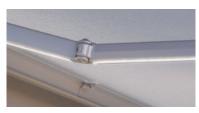

s, supplied up to 7M in one length and a massive 12m with a seamless profile join for an onsite build up. Not only does this Awning accommodate large widths, but a more than impressive 5 projections up to 3.6m with or without incorporated LED lights.

This carefully put together combination of design features makes it our most popular system for Commercial applications along with large domestic applications.

## **Colours RAL**

9010 White (Standard )

#### Min/Max width

Minimum 2120mm Maximum 12000mm

# Minimum width to accommodate arm size

| Projection | Width (CM) |
|------------|------------|
| (CM)       | 2 brackets |
| 160        | 212        |
| 210        | 262        |
| 260        | 312        |
| 310        | 372        |
| 360        | 431        |

# **Optional LED Arms**



## Installation



Wall installation



Ceiling installation